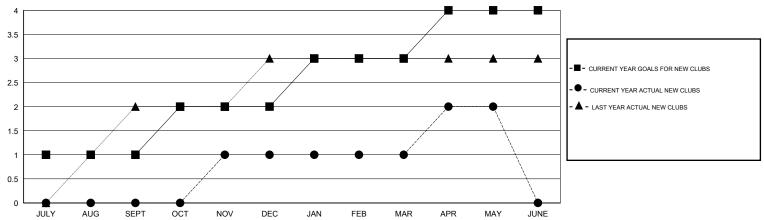

## GOALS AND ACTUAL NEW CLUBS CUMULATIVE

## GMT: V S Kukreja LOCATION PAKISTAN GMT CA 6

| Clubs                 |                  |           |                  |                  | Members               |                    |                                     |                    |                  |
|-----------------------|------------------|-----------|------------------|------------------|-----------------------|--------------------|-------------------------------------|--------------------|------------------|
| RESULTS FOR 2014-2015 |                  |           |                  |                  | RESULTS FOR 2014-2015 |                    |                                     |                    |                  |
| QUARTER               | NEW CLUB<br>GOAL | NEW CLUBS | DROPPED<br>CLUBS | NET<br>GAIN/LOSS | QUARTER               | NEW MEMBER<br>GOAL | CHARTER AND<br>NEW MEMBERS<br>ADDED | DROPPED<br>MEMBERS | NET<br>GAIN/LOSS |
| JULY/AUG/SEPT         | 1                | 0         | 2                | -2               | JULY/AUG/SEPT         | 20                 | 35                                  | 43                 | -8               |
| OCT/NOV/DEC           | 1                | 1         | 0                | 1                | OCT/NOV/DEC           | 30                 | 36                                  | 46                 | -10              |
| JAN/FEB/MAR           | 1                | 0         | 0                | 0                | JAN/FEB/MAR           | 30                 | 8                                   | 10                 | -2               |
| APR/MAY/JUNE          | 1                | 1         | 0                | 1                | APR/MAY/JUNE          | 30                 | 79                                  | 7                  | 72               |