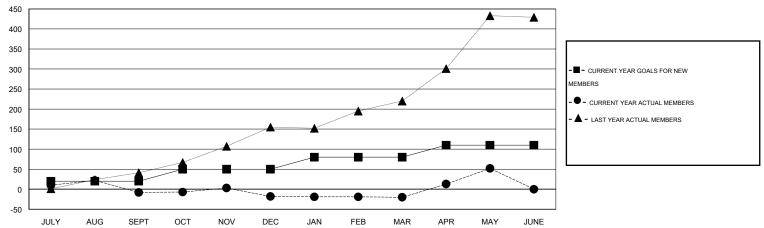

## GOALS AND ACTUAL MEMBERS CUMULATIVE

| DROPPED CLUBS: 2  DROPPED MEMBERS |               | 14 CLUBS OF 51 ADDED 1 OR MORE<br>NEW MEMBERS | GENDER DISTRIBUTION           MALE         912 (72.90%)           FEMALE         339 (27.10%) |           |
|-----------------------------------|---------------|-----------------------------------------------|-----------------------------------------------------------------------------------------------|-----------|
| DECEASED  CLUB CANCELLED  OTHER   | 2<br>30<br>74 | CLICK HERE FOR HEALTH ASSESSMENT DATA         | FAMILY UNIT MEMBERS HEAD OF HOUSEHOLD                                                         | 225<br>71 |
| TOTAL                             | 106           |                                               | NON-HEAD OF HOUSEHOLD                                                                         | 154       |

## GMT: V S Kukreja LOCATION PAKISTAN GMT CA 6

| Clubs                 |                  |           |                  |                  | Members               |                    |                                     |                    |                  |
|-----------------------|------------------|-----------|------------------|------------------|-----------------------|--------------------|-------------------------------------|--------------------|------------------|
| RESULTS FOR 2014-2015 |                  |           |                  |                  | RESULTS FOR 2014-2015 |                    |                                     |                    |                  |
| QUARTER               | NEW CLUB<br>GOAL | NEW CLUBS | DROPPED<br>CLUBS | NET<br>GAIN/LOSS | QUARTER               | NEW MEMBER<br>GOAL | CHARTER AND<br>NEW MEMBERS<br>ADDED | DROPPED<br>MEMBERS | NET<br>GAIN/LOSS |
| JULY/AUG/SEPT         | 1                | 0         | 2                | -2               | JULY/AUG/SEPT         | 20                 | 35                                  | 43                 | -8               |
| OCT/NOV/DEC           | 1                | 1         | 0                | 1                | OCT/NOV/DEC           | 30                 | 36                                  | 46                 | -10              |
| JAN/FEB/MAR           | 1                | 0         | 0                | 0                | JAN/FEB/MAR           | 30                 | 8                                   | 10                 | -2               |
| APR/MAY/JUNE          | 1                | 1         | 0                | 1                | APR/MAY/JUNE          | 30                 | 79                                  | 7                  | 72               |